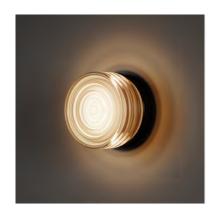

## made in belgium - 5 year warranty





### light specifications

| Light source          | COB                         |
|-----------------------|-----------------------------|
| Delivered output      | 600lm                       |
| System power          | 8                           |
| Light source eÿciency | up to 160lm/W               |
|                       |                             |
| CCT                   | 2700/3000/3500/4000K        |
| CCT<br>Spectrum       | 2700/3000/3500/4000K<br>STD |
|                       |                             |

# glass color

| ☐ clea | ı |
|--------|---|
|--------|---|

| sandblaste |
|------------|
|------------|



#### accent color

#### White

| Black |
|-------|

Chrome

## driver specifications

| Dimming  | non-dim/triac/dali |
|----------|--------------------|
|