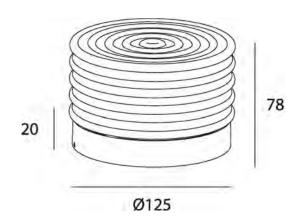

## made in belgium - 5 year warranty





### light specifications

| Light source          | COB                         |
|-----------------------|-----------------------------|
| Delivered output      | 600lm                       |
| System power          | 8                           |
| Light source eÿciency | up to 160lm/W               |
|                       |                             |
| CCT                   | 2700/3000/3500/4000K        |
| CCT<br>Spectrum       | 2700/3000/3500/4000K<br>STD |
|                       |                             |

# glass color

| ☐ clea | ı |
|--------|---|
|--------|---|

| sandblaste |
|------------|
|------------|



#### accent color

#### White

| Black |
|-------|

Chrome

## driver specifications

| Dimming  | non-dim/triac/dali |
|----------|--------------------|
| Lo