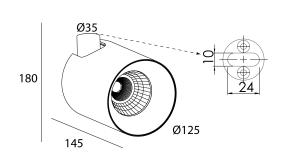

## light specifications

| Light source            | СОВ             |
|-------------------------|-----------------|
| Delivered output        | 2000LM          |
| System power            | 18W             |
| Light source efficiency | up to 130lm/W   |
| CCT                     | 3000/3500/4000K |
| Spectrum                | STD             |
| CRI                     | CRI90+          |
| Beam angle              | 24°             |