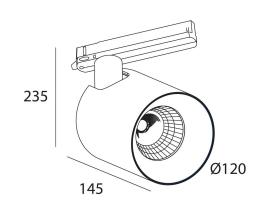

## light specifications

| Light source            | COB                  |
|-------------------------|----------------------|
| Delivered output        | 2000LM               |
| System power            | 18W                  |
| Light source efficiency | up to 130lm/W        |
| CCT                     | 2700/3000/3500/4000K |
| Spectrum                | STD/PW               |
| CRI                     | CRI90+               |
| Beam angle              | 24/38°               |