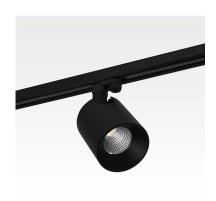

# body color

|  | Black |
|--|-------|
|  |       |

☐ White

#### accent color

|   | Black |
|---|-------|
| П | White |

Dark Chrome