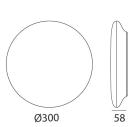

## light specifications

| Light source            | SMD           |
|-------------------------|---------------|
| Delivered output        | 1800/3000LM   |
| System power            | 18/30W        |
| Light source efficiency | up to 130lm/W |
| CCT                     | 3000K         |
| Spectrum                | STD/PW        |
| CRI                     | CRI90+        |
| Beam angle              | /             |