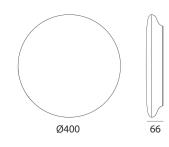

## light specifications

| Light source            | SMD           |
|-------------------------|---------------|
| Delivered output        | 1800/3000LM   |
| System power            | 18/30W        |
| Light source efficiency | up to 130lm/W |
| CCT                     | 3000K         |
| Spectrum                | STD/PW        |
| CRI                     | CRI90+        |
| Beam angle              | /             |