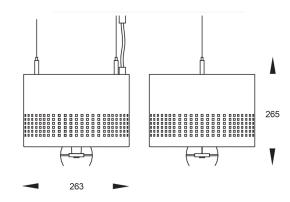

## light specifications

| Light source            | СОВ             |
|-------------------------|-----------------|
| Delivered output        | 5950LM          |
| System power            | 56W             |
| Light source efficiency | up to 130lm/W   |
| CCT                     | 3000/3500/4000K |
| Spectrum                | STD             |
| CRI                     | CRI90+          |
| Beam angle              | /               |