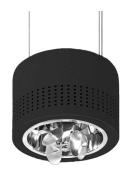

## light specifications

| Light source            | СОВ             |
|-------------------------|-----------------|
| Delivered output        | 5950LM          |
| System power            | 56W             |
| Light source efficiency | up to 130lm/W   |
| CCT                     | 3000/3500/4000K |
| Spectrum                | STD             |
| CRI                     | CRI90+          |
| Beam angle              | /               |

# body color

| Black |
|-------|
| White |
| Grey  |