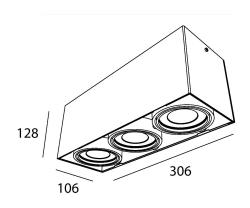

# PICCOLO LOOK OUT TRIPLE

made in belgium - 5 year warranty





# light specifications

| Light source            | СОВ                  |
|-------------------------|----------------------|
| Delivered output        | 3600lm               |
| System power            | 30W                  |
| Light source efficiency | up to 130lm/W        |
| CCT                     | 2700/3000/3500/4000K |
| Spectrum                | STD/PW               |
| CRI                     | CRI90+               |
| Beam angle              | 24/40/60°            |

### driver specifications

| Dimming  | non-dim/dali |
|----------|--------------|
| Location | integrated   |

# general specifications

| Ingress Protection (IP)             |
|-------------------------------------|
| Glow wire test                      |
| In accordance with NBN 12464-1:2021 |

#### body color