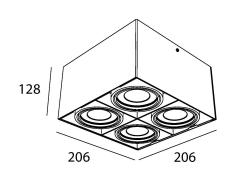

# light specifications

| Light source            | СОВ                  |
|-------------------------|----------------------|
| Delivered output        | 4800lm               |
| System power            | 40W                  |
| Light source efficiency | up to 130lm/W        |
| CCT                     | 2700/3000/3500/4000K |
| Spectrum                | STD/PW               |
| CRI                     | CRI90+               |
| Beam angle              | 24/40/60°            |