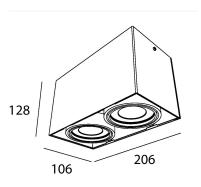

made in belgium - 5 year warranty





# light specifications

| Light source            | СОВ                  |
|-------------------------|----------------------|
| Delivered output        | 2400lm               |
| System power            | 20W                  |
| Light source efficiency | up to 130lm/W        |
| CCT                     | 2700/3000/3500/4000K |
| Spectrum                | STD/PW               |
| CRI                     | CRI90+               |
| Beam angle              | 24/40/60°            |

# body color

| Black |
|-------|
| White |

## driver specifications

| Dimming  | non-dim/dali |
|----------|--------------|
| Location | integrated   |

#### accent color

| Black       |
|-------------|
| White       |
| Dark Chrome |
| Gold        |

# general specifications

| Ingress Protection (IP)