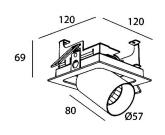

# PICCOLO BOGD FRAME SINGLE

made in belgium - 5 year warranty





#### light specifications

| Light source            | СОВ                  |
|-------------------------|----------------------|
| Delivered output        | 600lm                |
| System power            | W                    |
| Light source efficiency | up to 130lm/W        |
| CCT                     | 2700/3000/3500/4000K |
| Spectrum                | STD/PW               |
| CRI                     | CRI90+               |
| Beam angle              | 24/40/60°            |

## body color

| Black |
|-------|
| White |

### driver specifications

| Dimming  | non-dim/triac/dali |
|----------|--------------------|
| Location | remote             |

#### accent color

| Black |
|-------|
| White |
| Gold  |

#### general specifications

| Ingress Protection (IP)             |
|-----