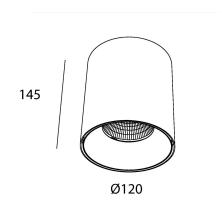

# light specifications

| Light source            | СОВ                  |
|-------------------------|----------------------|
| Delivered output        | 2000lm               |
| System power            | 18W                  |
| Light source efficiency | up to 130lm/W        |
| CCT                     | 2700/3000/3500/4000K |
| Spectrum                | STD/PW               |
| CRI                     | CRI90+               |
| Beam angle              | 24/40°               |