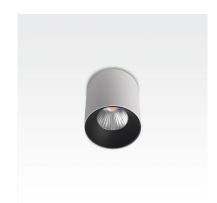

# made in belgium - 5 year warranty





# light specifications

| Light source            | СОВ                  |
|-------------------------|----------------------|
| Delivered output        | 2000lm               |
| System power            | 18W                  |
| Light source efficiency | up to 130lm/W        |
| CCT                     | 2700/3000/3500/4000K |
| Spectrum                | STD/PW               |
| CRI                     | CRI90+               |
| Beam angle              | 24/40°               |

# body color



Gold

# driver specifications

| Dimming  | non-dim/triac/dali |
|----------|--------------------|
| Location | remote             |

# options

dim-to-warm wireless dimming RAL colors on request

# general specifications

| Ingress Protection (IP)             |
|--------------------------------