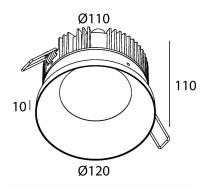

## light specifications

| Light source            | СОВ                  |
|-------------------------|----------------------|
| Delivered output        | 2000lm               |
| System power            | 18W                  |
| Light source efficiency | up to 130lm/W        |
| CCT                     | 2700/3000/3500/4000K |
| Spectrum                | STD/PW               |
| CRI                     | CRI90+               |
| Beam angle              | 24/40°               |