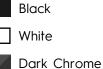

# body color

Gold

driver specifications

| Dimming  | non-dim/triac/dali |
|----------|--------------------|
| Location | remote             |