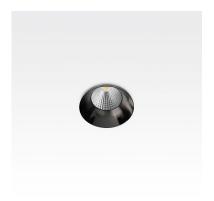

# body color

Gold

driver specifications

| Dimming  | non-dim/triac/dali |
|----------|--------------------|
| Location | remote             |