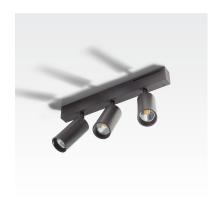

## made in belgium - 5 year warranty





#### light specifications

| Light source            | СОВ                  |  |
|-------------------------|----------------------|--|
| Delivered output        | 9900lm               |  |
| System power            | 90W                  |  |
| Light source efficiency | up to 130lm/W        |  |
| CCT                     | 2700/3000/3500/4000K |  |
| Spectrum                | STD/PW               |  |
| CRI                     | CRI90+               |  |
| Beam angle              | 24/40/60°            |  |

### body color



White

#### driver specifications

| Dimming  | non-dim/triac/dali |
|----------|--------------------|
| Location | integrated         |

#### options

dim-to-warm honeycomb wireless dimming RAL colors on request

# general specifications

| Ingress Protection (IP