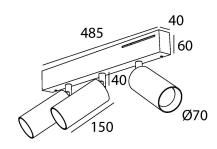

#### light specifications

| Light source            | СОВ                  |  |
|-------------------------|----------------------|--|
| Delivered output        | 9900lm               |  |
| System power            | 90W                  |  |
| Light source efficiency | up to 130lm/W        |  |
| CCT                     | 2700/3000/3500/4000K |  |
| Spectrum                | STD/PW               |  |
| CRI                     | CRI90+               |  |
| Beam angle              | 24/40/60°            |  |