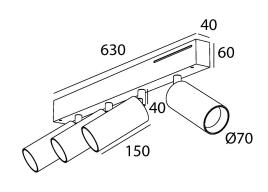

#### light specifications

| Light source            | СОВ                  |
|-------------------------|----------------------|
| Delivered output        | 13200lm              |
| System power            | 120W                 |
| Light source efficiency | up to 130lm/W        |
| CCT                     | 2700/3000/3500/4000K |
| Spectrum                | STD/PW               |
| CRI                     | CRI90+               |
| Beam angle              | 24/40/60°            |