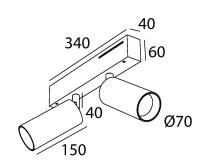

## made in belgium - 5 year warranty





#### light specifications

| Light source            | СОВ                  |
|-------------------------|----------------------|
| Delivered output        | 6600lm               |
| System power            | 60W                  |
| Light source efficiency | up to 130lm/W        |
| CCT                     | 2700/3000/3500/4000K |
| Spectrum                | STD/PW               |
| CRI                     | CRI90+               |
| Beam angle              | 24/40/60°            |

### body color



\_\_\_ White

#### driver specifications

| Dimming  | non-dim/triac/dali |
|----------|--------------------|
| Location | integrated         |

#### options

dim-to-warm honeycomb wireless dimming RAL colors on request

# general specifications

| Ingress Protection (IP)             |
|-----