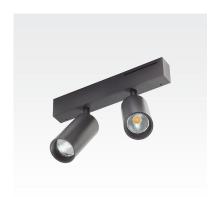

## made in belgium - 5 year warranty





#### light specifications

| Light source            | СОВ                  |
|-------------------------|----------------------|
| Delivered output        | 6600lm               |
| System power            | 60W                  |
| Light source efficiency | up to 130lm/W        |
| CCT                     | 2700/3000/3500/4000K |
| Spectrum                | STD/PW               |
| CRI                     | CRI90+               |
| Beam angle              | 24/40/60°            |

### body color



\_\_\_ White

#### driver specifications

| Dimming  | non-dim/triac/dali |
|----------|--------------------|
| Location | integrated         |

#### options

dim-to-warm honeycomb wireless dimming RAL colors on request

# general specifications

| Ingress Protection (IP)             |
|---