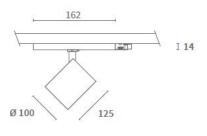

# made in belgium - 5 year warranty





# light specifications

| Light source            | СОВ                  |
|-------------------------|----------------------|
| Delivered output        | 4500LM               |
| System power            | 38W                  |
| Light source efficiency | up to 130lm/W        |
| CCT                     | 2700/3000/3500/4000K |
| Spectrum                | STD/PW               |
| CRI                     | CRI90+               |
| Beam angle              | 15/24/36/60°         |

## body color

Black

White

Grey

# driver specifications

| Dimming  | non-dim/dali |
|----------|--------------|
| Location | integrated   |

### general specifications

Ingress Protection (IP)

Glow wire test

In accordance with NBN 12464-1:2021

# options

lens honeycomb wireless dimming

#### **ORBIT nv** K