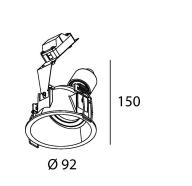

## light specifications

| Light source            | СОВ                  |
|-------------------------|----------------------|
| Delivered output        | 1000lm               |
| System power            | 10W                  |
| Light source efficiency | up to 130lm/W        |
| CCT                     | 2700/3000/3500/4000K |
| Spectrum                | STD/PW               |
| CRI                     | CRI90+               |
| Beam angle              | 24/40/60°            |

#### driver specifications

| Dimming  | non-dim/triac/dali |
|----------|--------------------|
| Location | remote             |