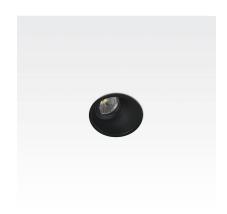

## light specifications

| Light source            | СОВ                  |
|-------------------------|----------------------|
| Delivered output        | 1000lm               |
| System power            | 10W                  |
| Light source efficiency | up to 130lm/W        |
| CCT                     | 2700/3000/3500/4000K |
| Spectrum                | STD/PW               |
| CRI                     | CRI90+               |
| Beam angle              | 24/40/60°            |

### body color