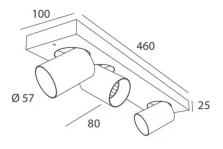

### made in belgium - 5 year warranty





## light specifications

| Light source            | СОВ                  |
|-------------------------|----------------------|
| Delivered output        | 1800lm               |
| System power            | 18W                  |
| Light source efficiency | up to 130lm/W        |
| CCT                     | 2700/3000/3500/4000K |
| Spectrum                | STD/PW               |
| CRI                     | CRI90+               |
| Beam angle              | 24/40/60°            |

#### driver specifications

| Dimming  | non-dim/triac/dali |
|----------|--------------------|
| Location | integrated         |

#### general specifications

Ingress Protection (IP)

Glow wire test

In accordance with NBN 12464-1:2021

#### body color

Black

# accent color

Black

] White Gold

#### options