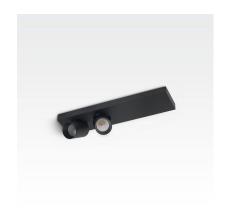

## light specifications

| Light source            | СОВ                  |
|-------------------------|----------------------|
| Delivered output        | 600lm                |
| System power            | 6W                   |
| Light source efficiency | up to 130lm/W        |
| CCT                     | 2700/3000/3500/4000K |
| Spectrum                | STD/PW               |
| CRI                     | CRI90+               |
| Beam angle              | 24/40/60°            |

## body color

| Black |
|-------|
| White |

#### accent color

| Black |
|-------|
| White |
| Gold  |