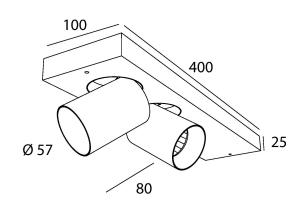

## light specifications

| Light source            | СОВ                  |
|-------------------------|----------------------|
| Delivered output        | 600lm                |
| System power            | 6W                   |
| Light source efficiency | up to 130lm/W        |
| CCT                     | 2700/3000/3500/4000K |
| Spectrum                | STD/PW               |
| CRI                     | CRI90+               |
| Beam angle              | 24/40/60°            |

## body color

| Black |
|-------|
| White |

#### accent color

| Black |
|-------|
| White |
| Gold  |