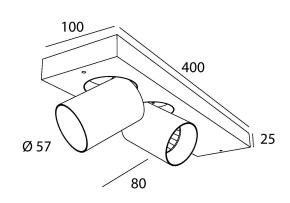

## made in belgium - 5 year warranty





## light specifications

| Light source            | COB                  |
|-------------------------|----------------------|
| Delivered output        | 1200lm               |
| System power            | 12W                  |
| Light source efficiency | up to 130lm/W        |
| CCT                     | 2700/3000/3500/4000K |
| Spectrum                | STD/PW               |
| CRI                     | CRI90+               |
| Beam angle              | 24/40/60°            |

## body color

| Black |
|-------|
| White |

## driver specifications

| Dimming  | non-dim/triac/dali |
|----------|--------------------|
| Location | integrated         |

#### accent color

| Black |
|-------|
| White |
| Gold  |

# general specifications

| Ingress Protection (IP)             |
|-----------