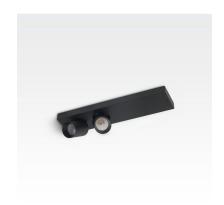

## body color

| Black |
|-------|
| White |

#### accent color

| Black |
|-------|
| White |
| Gold  |