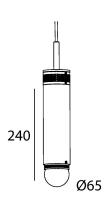

# M-ARBLES SUSPENSION

designed by Detail for ORBIT®

## made in belgium - 5 year warranty





## light specifications

| Light source            | E27    |
|-------------------------|--------|
| Delivered output        | 500lm  |
| System power            | 6W     |
| Light source efficiency | 85lm/W |
| CCT                     | 2700K  |
| Spectrum                | STD    |
| CRI                     | CRI90+ |
| Beam angle              | /      |

## body color

| В | ac | k |
|---|----|---|
|   |    |   |

# driver specifications

| Dimming  | / |
|----------|---|
| Location | / |

#### accent color

| Black |
|-------|

| White |
|-------|
| <br>  |

| Champagne |
|-----------|
|           |

## general specifications

| Ingress Protection (IP)             |
|-------------------------------------|
| Glow wire test                      |
| In accordance with NBN 12464-1:2021 |