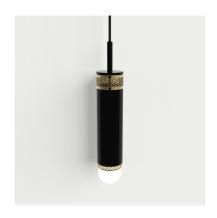

# M-ARBLES SUSPENSION

designed by Detail for ORBIT®

## body color

| В | ac | k |
|---|----|---|
|   |    |   |

#### accent color

| Black |
|-------|

| White |
|-------|
| <br>  |

| Champagne |
|-----------|
|           |