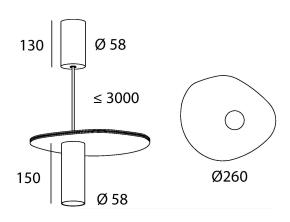

# made in belgium - 5 year warranty





# light specifications

| Light source            | СОВ                  |
|-------------------------|----------------------|
| Delivered output        | 1000lm               |
| System power            | 10                   |
| Light source efficiency | up to 160lm/W        |
| CCT                     | 2700/3000/3500/4000K |
| Spectrum                | STD/PW               |
| CRI                     | CRI90+               |
| Beam angle              | 24/40/60°            |

## body color

| Black |  | Black |
|-------|--|-------|
|-------|--|-------|

# driver specifications

| Dimming  | non-dim/triac/dali |
|----------|--------------------|
| Location | integrated         |

# options

dim-to-warm lens (15/24/40/60°) honeycomb wireless dimming RAL colors on request

# general spec