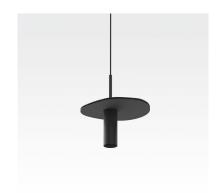

# made in belgium - 5 year warranty





# light specifications

| Light source            | СОВ                  |
|-------------------------|----------------------|
| Delivered output        | 1000lm               |
| System power            | 10                   |
| Light source efficiency | up to 160lm/W        |
| CCT                     | 2700/3000/3500/4000K |
| Spectrum                | STD/PW               |
| CRI                     | CRI90+               |
| Beam angle              | 24/40/60°            |

## body color

| Black |  | Black |
|-------|--|-------|
|-------|--|-------|

# driver specifications

| Dimming  | non-dim/triac/dali |
|----------|--------------------|
| Location | integrated         |

# options

dim-to-warm lens (15/24/40/60°) honeycomb wireless dimming RAL colors on request

# general sp