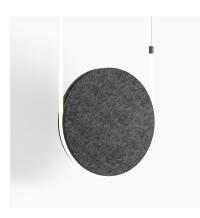

designed by Ilias Ernst for ORBIT®

# made in belgium - 5 year warranty





# light specifications

| Light source            | LEDLINE       |
|-------------------------|---------------|
| Delivered output        | 2400lm        |
| System power            | 24            |
| Light source efficiency | up to 100lm/W |
| CCT                     | 2700/3000K    |
| Spectrum                | STD           |
| CRI                     | CRI80+        |
| Beam angle              | /             |

## body color



#### driver specifications

| Dimming  | non-dim/triac/dali |
|----------|--------------------|
| Location | integrated         |

#### general specifications

Ingress Protection (IP)

Glow wire test

In accordance with NBN 12464-1:2021

## options

dim-to-warm tunable white wireless dimming RAL colors on request