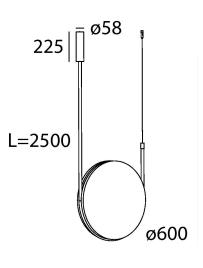

designed by Ilias Ernst for ORBIT®

# made in belgium - 5 year warranty





# light specifications

| Light source            | LEDLINE       |
|-------------------------|---------------|
| Delivered output        | 2400lm        |
| System power            | 24            |
| Light source efficiency | up to 100lm/W |
| CCT                     | 2700/3000K    |
| Spectrum                | STD           |
| CRI                     | CRI80+        |
| Beam angle              | /             |

## body color



#### driver specifications

| Dimming  | non-dim/triac/dali |
|----------|--------------------|
| Location | integrated         |

#### general specifications

Ingress Protection (IP)

Glow wire test

In accordance with NBN 12464-1:2021

## options

dim-to-warm tunable white wireless dimming RAL colors on request