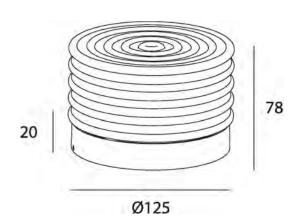

# made in belgium - 5 year warranty





# light specifications

| Light source          | СОВ                  |
|-----------------------|----------------------|
| Delivered output      | 600lm                |
| System power          | 8                    |
| Light source eÿciency | up to 160lm/W        |
| CCT                   | 2700/3000/3500/4000K |
| Spectrum              | STD                  |
| CRI                   | CRI90+               |
| Beam angle            |                      |

# body color

| sandblasted |
|-------------|
|             |

|  | pvd | smoked |
|--|-----|--------|
|--|-----|--------|

## amber

#### accent color

| \//bita   |
|-----------|
| <br>White |

| R | lack |
|---|------|



# driver specifications

| Dimming  | non-dim/triac/dali |  |
|----------|--------------------|--|
| Locati