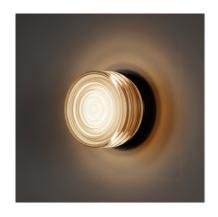

# made in belgium - 5 year warranty





# light specifications

| Light source          | СОВ                  |
|-----------------------|----------------------|
| Delivered output      | 600lm                |
| System power          | 8                    |
| Light source eÿciency | up to 160lm/W        |
| CCT                   | 2700/3000/3500/4000K |
| Spectrum              | STD                  |
| CRI                   | CRI90+               |
| Beam angle            |                      |

# body color

| sandblasted |
|-------------|
|             |

|  | pvd | smoked |
|--|-----|--------|
|--|-----|--------|

## amber

#### accent color

| \//bita   |
|-----------|
| <br>White |

| R | lack |
|---|------|



# driver specifications

| Dimming  | non-dim/triac/dali |  |
|----------|--------------------|--|
| Loca