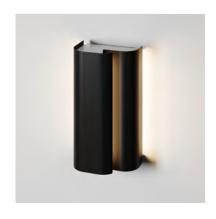

# body color

| Black | Diaci |
|-------|-------|
|-------|-------|

| W/ | nit |
|----|-----|
|    | Wł  |

### accent color

|  | RI | 2 | را |
|--|----|---|----|
|  |    |   |    |

|  | Bronze |
|--|--------|
|--|--------|