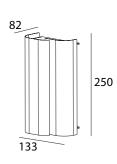

# made in belgium - 5 year warranty





# light specifications

| Light source            | LED line        |
|-------------------------|-----------------|
| Delivered output        | 800lm           |
| System power            | 8               |
| Light source efficiency | up to 140lm/W   |
| CCT                     | 2700/3000/4000K |
| Spectrum                | STD             |
| CRI                     | CRI90+          |
| Beam angle              | /               |

# body color

| Black | Diaci |
|-------|-------|
|-------|-------|

| W/ | nit |
|----|-----|
|    | Wł  |

### accent color

|  | RI | 2 | را |
|--|----|---|----|
|  |    |   |    |

|  | Bronze |
|--|--------|
|--|--------|

# driver specifications

| Dimming  | non-dim/dali |
|----------|--------------|
| Location | integrated   |

# general specificati