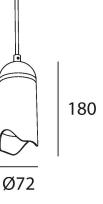

# light specifications

| Light source            | СОВ             |
|-------------------------|-----------------|
| Delivered output        | 1000lm          |
| System power            | 10              |
| Light source efficiency | up to 160lm/W   |
| CCT                     | 2700/3000/4000K |
| Spectrum                | STD             |
| CRI                     | CRI90+          |
| Beam angle              | 24/40/60°       |