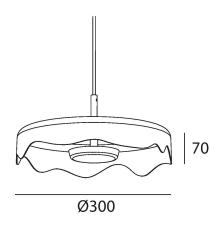

designed by Anthony Boelaert for ORBIT®

# made in belgium - 5 year warranty





### light specifications

| Light source          | SMD           |
|-----------------------|---------------|
| Delivered output      | 1200lm        |
| System power          | 10            |
| Light source eÿciency | up to 120lm/W |
| CCT                   | 2700/3000K    |
| Spectrum              | STD           |
| CRI                   | CRI90+        |
| Beam angle            | /             |

## body color



|  | White |  |
|--|-------|--|
|--|-------|--|

### driver specifications

| Dimming  | non-dim/triac/dali |
|----------|--------------------|
| Location | integrated         |

### options

wireless dimming RAL colors on request

### general specifications

| Ingress Protection (IP)             |  |
|-------------------------------------|--|
| Glow wire test