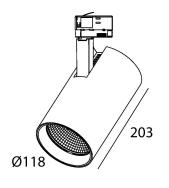

## light specifications

| Light source            | СОВ                  |
|-------------------------|----------------------|
| Delivered output        | 3600lm               |
| System power            | 34                   |
| Light source efficiency | up to 130lm/W        |
| CCT                     | 2700/3000/3500/4000K |
| Spectrum                | STD/PW               |
| CRI                     | CRI90+               |
| Beam angle              | 24/40/60°            |