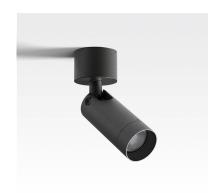

# made in belgium - 5 year warranty





# light specifications

| Light source            | COB                  |
|-------------------------|----------------------|
| Delivered output        | 1000lm               |
| System power            | 10                   |
| Light source efficiency | up to 160lm/W        |
| CCT                     | 2700/3000/3500/4000K |
| Spectrum                | STD/PW               |
| CRI                     | CRI90+               |
| Beam angle              | 24/40/60°            |

## body color

| Black |
|-------|
| White |

#### driver specifications

| Dimming  | non-dim/triac/dali |
|----------|--------------------|
| Location | integrated         |

## options

dim-to-warm lens honeycomb parka wireless dimming RAL colors on request

# general specifications

| Ingress Protection (IP