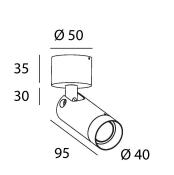

# light specifications

| Light source            | COB                  |
|-------------------------|----------------------|
| Delivered output        | 1000lm               |
| System power            | 10                   |
| Light source efficiency | up to 160lm/W        |
| CCT                     | 2700/3000/3500/4000K |
| Spectrum                | STD/PW               |
| CRI                     | CRI90+               |
| Beam angle              | 24/40/60°            |