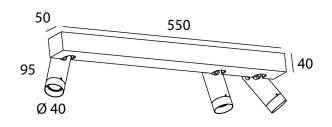

# ORBIT TUBLR MICRO SIDEWAYS TRIPLE

## made in belgium - 5 year warranty





body color

Black

White

## light specifications

| Light source            | СОВ                  |
|-------------------------|----------------------|
| Delivered output        | 3000lm               |
| System power            | 30                   |
| Light source efficiency | up to 130lm/W        |
| ССТ                     | 2700/3000/3500/4000K |
| Spectrum                | STD/PW               |
| CRI                     | CRI90+               |
| Beam angle              | 24/40/60°            |

### driver specifications

| Dimming  | non-dim/triac/dali |
|----------|--------------------|
| Location | integrated         |

### general specifications

Ingress Protection (IP)

Glow wire test

In accordance with NBN 12464-1:2021

#### options

dim-to-warm lens honeycomb parka wire