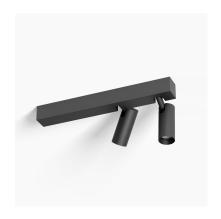

# TUBLR MICRO SIDEWAYS DOUBLE

## made in belgium - 5 year warranty





## light specifications

| Light source            | СОВ                  |
|-------------------------|----------------------|
| Delivered output        | 2000lm               |
| System power            | 20                   |
| Light source efficiency | up to 130lm/W        |
| CCT                     | 2700/3000/3500/4000K |
| Spectrum                | STD/PW               |
| CRI                     | CRI90+               |
| Beam angle              | 24/40/60°            |

## body color

| DI -: -I |
|----------|
| Black    |

|  | White |
|--|-------|
|--|-------|

## driver specifications

| Dimming  | non-dim/triac/dali |
|----------|--------------------|
| Location | integrated         |

## options

dim-to-warm lens honeycomb parka wireless dimming RAL colors on request

##