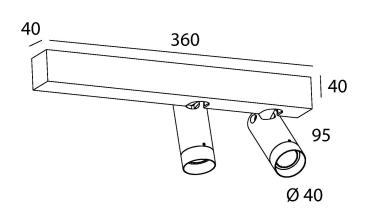

# TUBLR MICRO SIDEWAYS DOUBLE

## made in belgium - 5 year warranty





## light specifications

| Light source            | СОВ                  |
|-------------------------|----------------------|
| Delivered output        | 2000lm               |
| System power            | 20                   |
| Light source efficiency | up to 130lm/W        |
| CCT                     | 2700/3000/3500/4000K |
| Spectrum                | STD/PW               |
| CRI                     | CRI90+               |
| Beam angle              | 24/40/60°            |

## body color

| DI -: -I |
|----------|
| Black    |

|  | White |
|--|-------|
|--|-------|

## driver specifications

| Dimming  | non-dim/triac/dali |
|----------|--------------------|
| Location | integrated         |

## options

dim-to-warm lens honeycomb parka wireless dimming RAL colors on request

####