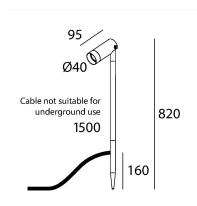

# made in belgium - 5 year warranty





#### light specifications

| Light source            | COB                  |
|-------------------------|----------------------|
| Delivered output        | 1000lm               |
| System power            | 10                   |
| Light source efficiency | up to 160lm/W        |
| CCT                     | 2700/3000/3500/4000K |
| Spectrum                | STD/PW               |
| CRI                     | CRI90+               |
| Beam angle              | 24/40/60°            |

## body color



#### driver specifications

| Dimming  | non-dim/triac/dali |
|----------|--------------------|
| Location | remote             |

#### options

lens wireless dimming RAL colors on request

### general specifications

Ingress Protection (IP)
Glow wire test
In accordance with NBN 12464-1:2021