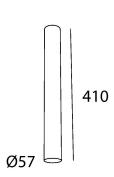

## made in belgium - 5 year warranty





## light specifications

| Light source            | COB                  |
|-------------------------|----------------------|
| Delivered output        | 900lm                |
| System power            | 10                   |
| Light source efficiency | up to 160lm/W        |
| CCT                     | 2700/3000/3500/4000K |
| Spectrum                | STD/PW               |
| CRI                     | CRI90+               |
| Beam angle              | /                    |

# body color

| Black |
|-------|
| White |

## driver specifications

| Dimming  | non-dim/triac/dali |
|----------|--------------------|
| Location | integrated         |

### accent color

| Black |
|-------|
| White |
| Gold  |

## general specifications

| Ingress Protection (IP)             |
|------------