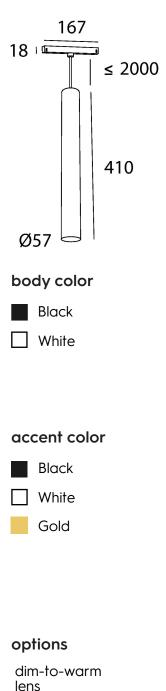

# ORBIT TUBED SUSPENSION TRACK

## made in belgium - 5 year warranty



### light specifications

| Light source            | СОВ                  |
|-------------------------|----------------------|
| Delivered output        | 1000lm               |
| System power            | 10                   |
| Light source efficiency | up to 160lm/W        |
| CCT                     | 2700/3000/3500/4000K |
| Spectrum                | STD/PW               |
| CRI                     | CRI90+               |
| Beam angle              | 24/40/60°            |

#### driver specifications

| Dimming  | non-dim/triac/dali |
|----------|--------------------|
| Location | integrated         |

### general specifications

Ingress Protection (IP)

Glow wire test

In accordance with NBN 12464-1:2021



honeycomb

wireless dimming

RAL colors on request

#### **ORBIT nv** Kattendijkdok-Westkaai 82 2000 Antwerpen Belgium