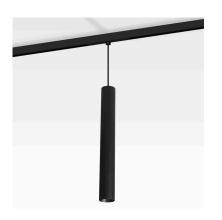

# ORBIT TUBED SUSPENSION TRACK

## made in belgium - 5 year warranty



### light specifications

| Light source            | СОВ                  |
|-------------------------|----------------------|
| Delivered output        | 1000lm               |
| System power            | 10                   |
| Light source efficiency | up to 160lm/W        |
| CCT                     | 2700/3000/3500/4000K |
| Spectrum                | STD/PW               |
| CRI                     | CRI90+               |
| Beam angle              | 24/40/60°            |

#### driver specifications

| Dimming  | non-dim/triac/dali |
|----------|--------------------|
| Location | integrated         |

### general specifications

Ingress Protection (IP)

Glow wire test

In accordance with NBN 12464-1:2021



honeycomb

wireless dimming

RAL colors on request

#### **ORBIT nv** Kat