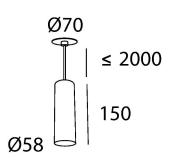

# TUBED SUSPENSION COMPACT

## made in belgium - 5 year warranty





## light specifications

| Light source            | СОВ                  |
|-------------------------|----------------------|
| Delivered output        | 1000lm               |
| System power            | 10                   |
| Light source efficiency | up to 160lm/W        |
| CCT                     | 2700/3000/3500/4000K |
| Spectrum                | STD/PW               |
| CRI                     | CRI90+               |
| Beam angle              | 24/40/60°            |

## body color

| Black |
|-------|
| White |

## driver specifications

| Dimming  | non-dim/triac/dali |
|----------|--------------------|
| Location | integrated         |

## options

dim-to-warm lens (15/24/40/60°) honeycomb wireless dimming RAL colors on request

## general specifications

| Ingress Protect