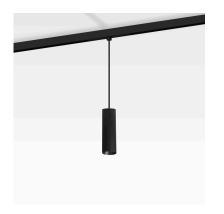

# ORBIT TUBED SUSPENSION COMPACT 48V

#### made in belgium - 5 year warranty





## light specifications

| Light source            | СОВ                  |
|-------------------------|----------------------|
| Delivered output        | 1000lm               |
| System power            | 10                   |
| Light source efficiency | up to 160lm/W        |
| CCT                     | 2700/3000/3500/4000K |
| Spectrum                | STD/PW               |
| CRI                     | CRI90+               |
| Beam angle              | 24/40/60°            |

### driver specifications

| Dimming  | non-dim/triac/dali |
|----------|--------------------|
| Location | integrated         |

#### general specifications

Ingress Protection (IP)

Glow wire test

In accordance with NBN 12464-1:2021

## body color

Black

# accent color

Black
Black
Gold

#### options

dim-