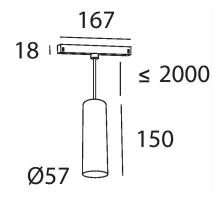

# ORBIT TUBED SUSPENSION COMPACT 48V

#### made in belgium - 5 year warranty





## light specifications

| Light source            | СОВ                  |
|-------------------------|----------------------|
| Delivered output        | 1000lm               |
| System power            | 10                   |
| Light source efficiency | up to 160lm/W        |
| CCT                     | 2700/3000/3500/4000K |
| Spectrum                | STD/PW               |
| CRI                     | CRI90+               |
| Beam angle              | 24/40/60°            |

### driver specifications

| Dimming  | non-dim/triac/dali |
|----------|--------------------|
| Location | integrated         |

#### general specifications

Ingress Protection (IP)

Glow wire test

In accordance with NBN 12464-1:2021

## body color

Black

# accent color

Black
Black
Gold

#### options

dim-to