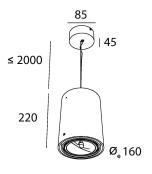

### general specifications

Ingress Protection (IP)

Glow wire test

In accordance with NBN 12464-1:2021