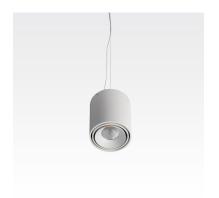

# made in belgium - 5 year warranty





body color

Black

White

# light specifications

| Light source            | СОВ                  |
|-------------------------|----------------------|
| Delivered output        | 4000lm               |
| System power            | 36W                  |
| Light source efficiency | up to 130lm/W        |
| CCT                     | 2700/3000/3500/4000K |
| Spectrum                | STD/PW               |
| CRI                     | CRI90+               |
| Beam angle              | 15/24/30/38/60°      |

## driver specifications

| Dimming  | non-dim/triac/dali |
|----------|--------------------|
| Location | integrated         |

### general specifications

Ingress Protection (IP)

Glow wire test

In accordance with NBN 12464-1:2021

### options

dim-to-warm wireless dimming RAL color