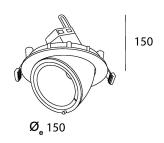

#### light specifications

| Light source            | COB                  |
|-------------------------|----------------------|
| Delivered output        | 4000lm               |
| System power            | 27                   |
| Light source efficiency | up to 130lm/W        |
| CCT                     | 2700/3000/3500/4000K |
| Spectrum                | STD/PW               |
| CRI                     | CRI90+               |
| Beam angle              | 24/40°               |