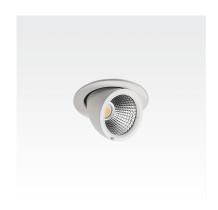

#### light specifications

| Light source            | COB                  |
|-------------------------|----------------------|
| Delivered output        | 4000lm               |
| System power            | 27                   |
| Light source efficiency | up to 130lm/W        |
| CCT                     | 2700/3000/3500/4000K |
| Spectrum                | STD/PW               |
| CRI                     | CRI90+               |
| Beam angle              | 24/40°               |

### body color

| Black |
|-------|
|-------|

White