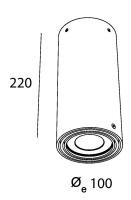

# light specifications

| Light source            | COB                  |
|-------------------------|----------------------|
| Delivered output        | 3600lm               |
| System power            | 38                   |
| Light source efficiency | up to 130lm/W        |
| CCT                     | 2700/3000/3500/4000K |
| Spectrum                | STD/PW               |
| CRI                     | CRI90+               |
| Beam angle              | /                    |