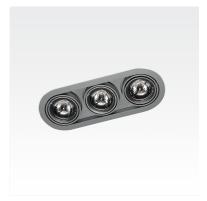

## made in belgium - 5 year warranty





## light specifications

| Light source            | СОВ                  |
|-------------------------|----------------------|
| Delivered output        | 13500lm              |
| System power            | 120W                 |
| Light source efficiency | up to 130lm/W        |
| CCT                     | 2700/3000/3500/4000K |
| Spectrum                | STD/PW               |
| CRI                     | CRI90+               |
| Beam angle              | 17/24/36/40°         |

### driver specifications

| Dimming  | non-dim/triac/dali |
|----------|--------------------|
| Location | remote             |

#### general specifications

Ingress Protection (IP)

Glow wire test

In accordance with NBN 12464-1:2021

# body color

Black

White

#### options

dim-to-warm honeycomb wireless d