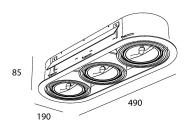

## made in belgium - 5 year warranty





## light specifications

| Light source            | СОВ                  |
|-------------------------|----------------------|
| Delivered output        | 13500lm              |
| System power            | 120W                 |
| Light source efficiency | up to 130lm/W        |
| CCT                     | 2700/3000/3500/4000K |
| Spectrum                | STD/PW               |
| CRI                     | CRI90+               |
| Beam angle              | 17/24/36/40°         |

### driver specifications

| Dimming  | non-dim/triac/dali |
|----------|--------------------|
| Location | remote             |

#### general specifications

Ingress Protection (IP)

Glow wire test

In accordance with NBN 12464-1:2021

# body color

Black

White

#### options

dim-to-warm honeycomb wireless dim