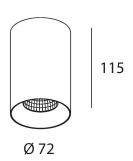

## made in belgium - 5 year warranty





## light specifications

| Light source            | COB           |
|-------------------------|---------------|
| Delivered output        | 900lm         |
| System power            | 10            |
| Light source efficiency | up to 160lm/W |
| CCT                     | 2700/3000K    |
| Spectrum                | STD           |
| CRI                     | CRI90+        |
| Beam angle              |               |

## body color

| White |
|-------|
| <br>  |

| _ |       |
|---|-------|
|   | Black |
|   | DIGCE |

#### driver specifications

| Dimming  | non-dim/dali |
|----------|--------------|
| Location | integrated   |

#### options

dim-to-warm lens honeycomb wireless dimming RAL colors on request

# general specifications

| Ingress Protection (IP)             |
|------------