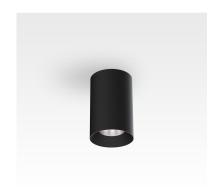

## body color

| White |
|-------|
| <br>  |

| _ |       |
|---|-------|
|   | Black |
|   | DIGCE |