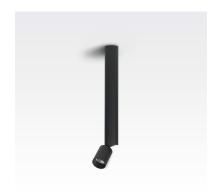

### made in belgium - 5 year warranty





### light specifications

| Light source            | COB                  |
|-------------------------|----------------------|
| Delivered output        | 900lm                |
| System power            | 10                   |
| Light source efficiency | up to 160lm/W        |
| CCT                     | 2700/3000/3500/4000K |
| Spectrum                | STD/PW               |
| CRI                     | CRI90+               |
| Beam angle              |                      |

# body color

| Black |
|-------|
| White |

## driver specifications

| Dimming  | non-dim/triac/dali |
|----------|--------------------|
| Location | integrated         |

#### accent color

| Black |
|-------|
| White |
| Gold  |

### general specifications

| Ingress Protection (IP)             |
|-------