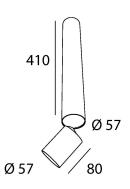

### made in belgium - 5 year warranty





### light specifications

| Light source            | COB                  |
|-------------------------|----------------------|
| Delivered output        | 900lm                |
| System power            | 10                   |
| Light source efficiency | up to 160lm/W        |
| CCT                     | 2700/3000/3500/4000K |
| Spectrum                | STD/PW               |
| CRI                     | CRI90+               |
| Beam angle              |                      |

# body color

| Black |
|-------|
| White |

## driver specifications

| Dimming  | non-dim/triac/dali |
|----------|--------------------|
| Location | integrated         |

#### accent color

| Black |
|-------|
| White |
| Gold  |

### general specifications

| Ingress Protection (IP)             |
|---------