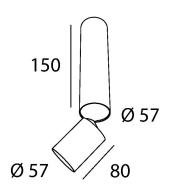

# light specifications

| Light source            | СОВ                  |
|-------------------------|----------------------|
| Delivered output        | 900lm                |
| System power            | 10                   |
| Light source efficiency | up to 160lm/W        |
| CCT                     | 2700/3000/3500/4000K |
| Spectrum                | STD/PW               |
| CDI                     |                      |
| CRI                     | CRI90+               |

# driver specifications

| Dimming  | non-dim/triac/dali |
|----------|--------------------|
| Location | integrated         |